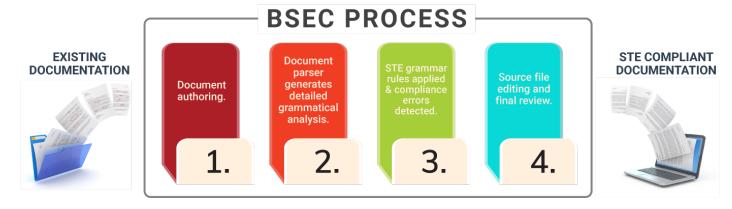

pports compliance, consistency, readability, and quality of technical documentation. The easy-to-use interface and advanced features improve efficiency and result in overall volume reduction, a shorter time-to-market, and significant cost savings.



Reduce time spent on the document development and maintenance.

The Boeing Simplified English Checker (BSEC) deliverables result in clear English, reduced language translation costs, higher quality documentation, and safer products.



## IMPROVE AUTHORING EFFICIENCY

BSEC is a powerful tool that supports compliance, consistency, readability, and quality of technical documentation. The easy-to-use interface and advanced features improve efficiency and result in overall volume reduction, a shorter time-to-market, and significant cost savings.



## STANDARDS-BASED APPROACH

A comprehensive yet easy-to-use application that reduces the amount of time needed in the document development process. Using a standards-based approach, document authors get immediate feedback on their composition from the Vocabulary Management System and Profiler. Provides a more efficient process that is less error-prone and allows for reusability of documentation when translating to different languages.

## SIMPLIFIED TECHNICAL ENGLISH (STE) AUTHORING FEEDBACK

- Sentence Structure Feedback
- Batch File Capability Output can be saved in PDF format
- Microsoft Word Integration

For more information, go to https://www.mysuppliernet.com