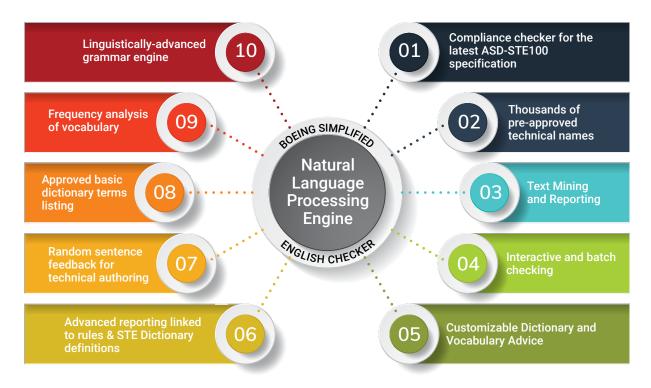

## INDUSTRY LEADING SIMPLIFIED TECHNICAL ENGLISH AUTHORING & CHECKING

Boeing Simplified English Checker (BSEC) is a powerful tool that supports compliance, consistency, readability, and quality of technical documentation. The easy-to-use interface and advanced features improve efficiency and result in overall volume reduction, a shorter time-to-market, and significant cost savings.



Reduce time spent on the document development and maintenance.

The Boeing Simplified English Checker (BSEC) deliverables result in clear English, reduced language translation costs, higher quality documentation, and safer products.



## IMPROVE AUTHORING EFFICIENCY

BSEC is a powerful tool that supports compliance, consistency, readability, and quality of technical documentation. The easy-to-use interface and advanced features improve efficiency and result in overall volume reduction, a shorter time-to-market, and significant cost savings.



## STANDARDS-BASED APPROACH

A comprehensive yet easy-to-use application that reduces the amount of time needed in the document development process. Using a standards-based approach, document authors get immediate feedback on their composition fro